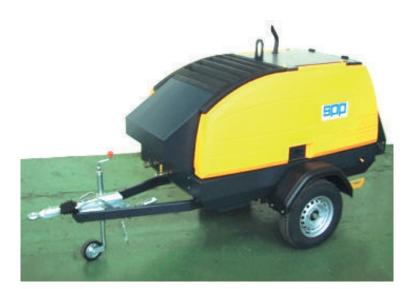

### HSQ35D PORTABLE HYDRAULIC POWER UNIT

This diesel power unit is powered by an Isuzu diesel engine and is enclosed in a secure sound reducing canopy. It is designed to drive several of our pump models from the S3A up to the S12M. A large, built- in fuel tank allows this unit to run up to 24 hours between refills. Other equipment that requires flow up to 76 l/m may also operate from this power unit.