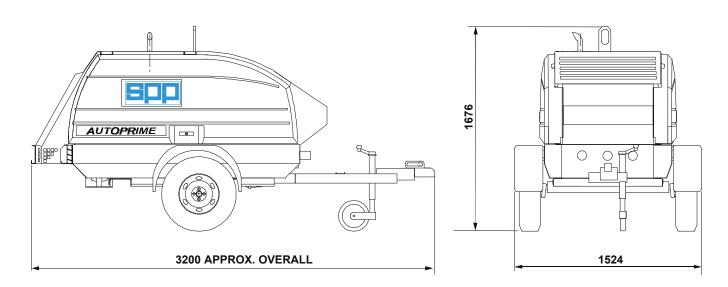

#### **POWER UNIT SPECIFICATIONS**

|                                                                                | lavery 41 F11 is wid Cooled Discol                                                                                  |
|--------------------------------------------------------------------------------|---------------------------------------------------------------------------------------------------------------------|
| ENGINE                                                                         | Isuzu 4LE1 Liquid Cooled Diesel                                                                                     |
| POWER                                                                          | 35 HP @2050 rpm                                                                                                     |
| HYDRAULIC OUTPUT                                                               | Variable to Maximum 76 l/m                                                                                          |
| OPERATING PRESSURE                                                             | Maximum 172 bar                                                                                                     |
| HOSE PORT SIZE                                                                 | 3/4" NPT                                                                                                            |
| HYDRAULIC OIL                                                                  | SAE 10W or 20W Type AW.or Bio-degradable Oil (Consult SPP)                                                          |
| OIL FILTRATION                                                                 | 10 Micron (Standard)                                                                                                |
| OIL RESERVOIR CAPACITY                                                         | 114 Litres                                                                                                          |
| FUEL TANK CAPACITY                                                             | 160 Litres                                                                                                          |
| FUEL CONSUMPTION                                                               | 6.67 Litres / Hour                                                                                                  |
| DIMENSIONS                                                                     | Height : 1676 mm Width : 1524 mm Length : 3200 mm                                                                   |
| WEIGHT (DRY)                                                                   | 1100 Kg                                                                                                             |
| OIL RESERVOIR CAPACITY<br>FUEL TANK CAPACITY<br>FUEL CONSUMPTION<br>DIMENSIONS | 114 Litres      160 Litres      6.67 Litres / Hour      Height : 1676 mm      Width : 1524 mm      Length : 3200 mm |