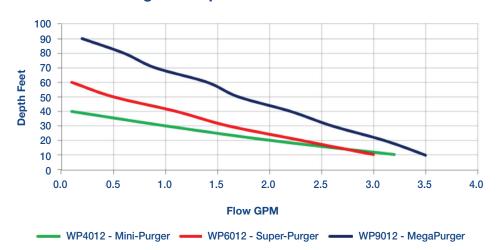

## **Output Performance (gallons per min) at Head (ft)**

| Model                 | <b>Current Draw</b> | 10  | 20  | 30  | 40  | 50  | 60  | 70  | 80  | 90  |
|-----------------------|---------------------|-----|-----|-----|-----|-----|-----|-----|-----|-----|
| WP4012 - Mini-Purger  | 2.0-3.5 Amp         | 3.2 | 2.0 | 1.0 | 0.1 | -   | -   | -   | -   | -   |
| WP6012 - Super-Purger | 3.3-6.4 Amp         | 3.0 | 2.3 | 1.6 | 1.1 | 0.5 | 0.1 | -   | -   | -   |
| WP9012 - Mega-Purger  | 5.1-8.0 Amp         | 3.5 | 3.1 | 2.6 | 2.2 | 1.7 | 1.4 | 0.9 | 0.6 | 0.2 |

## **Purger Comparison with 12V at Cable**

For chemical compatibility, please speak contact the professionals from whom you purchased your equipment.

Whale, 2 Enterprise Road, Bangor, Co. Down, BT19 7TA.